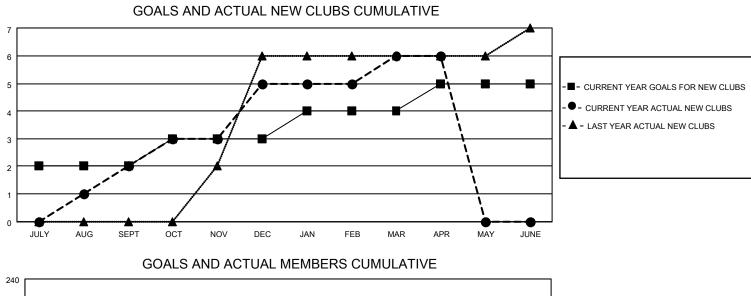

## LOCATION NIGERIA

District 404 A2

Results as of: 4/30/2022

| Clubs                 |               |           |               | Members               |                        |                         |                                                    |
|-----------------------|---------------|-----------|---------------|-----------------------|------------------------|-------------------------|----------------------------------------------------|
| RESULTS FOR 2021-2022 |               |           |               | RESULTS FOR 2021-2022 |                        |                         |                                                    |
| QUARTER               | NEW CLUB GOAL | NEW CLUBS | DROPPED CLUBS | QUARTER MEM           | BER GROWTH NET<br>GOAL | MEMBER GROWTH<br>ACTUAL | DROPPED<br>MEMBERS ACTUAL<br>(including transfers) |
| JULY/AUG/SEPT         | 2             | 2         | 3             | JULY/AUG/SEPT         | 20                     | 110                     | 109                                                |
| OCT/NOV/DEC           | 1             | 3         | 0             | OCT/NOV/DEC           | 30                     | 168                     | 80                                                 |
| JAN/FEB/MAR           | 1             | 1         | 1             | JAN/FEB/MAR           | 20                     | 128                     | 104                                                |
| APR/MAY/JUNE          | 1             | 0         | 0             | APR/MAY/JUNE          | 10                     | 33                      | 23                                                 |