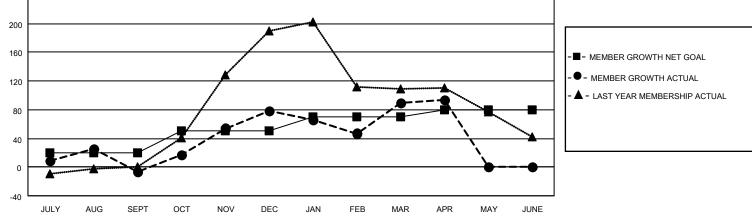

## LOCATION NIGERIA

District 404 A2

Results as of: 4/30/2022

| Clubs                 |               |           |               | Members               |                        |                         |                                                    |
|-----------------------|---------------|-----------|---------------|-----------------------|------------------------|-------------------------|----------------------------------------------------|
| RESULTS FOR 2021-2022 |               |           |               | RESULTS FOR 2021-2022 |                        |                         |                                                    |
| QUARTER               | NEW CLUB GOAL | NEW CLUBS | DROPPED CLUBS | QUARTER MEM           | BER GROWTH NET<br>GOAL | MEMBER GROWTH<br>ACTUAL | DROPPED<br>MEMBERS ACTUAL<br>(including transfers) |
| JULY/AUG/SEPT         | 2             | 2         | 3             | JULY/AUG/SEPT         | 20                     | 110                     | 109                                                |
| OCT/NOV/DEC           | 1             | 3         | 0             | OCT/NOV/DEC           | 30                     | 168                     | 80                                                 |
| JAN/FEB/MAR           | 1             | 1         | 1             | JAN/FEB/MAR           | 20                     | 128                     | 104                                                |
| APR/MAY/JUNE          | 1             | 0         | 0             | APR/MAY/JUNE          | 10                     | 33                      | 23                                                 |